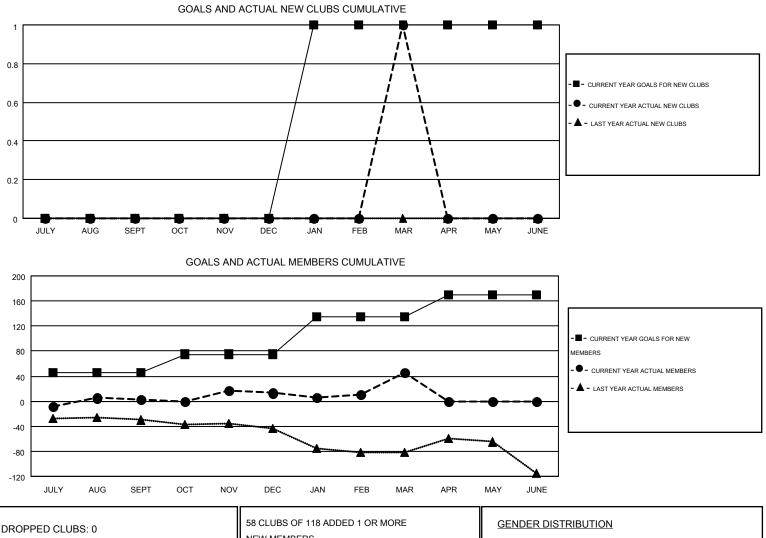

#### HARVEY WHITLEY GMT:

| GMT: HARV             | EY WHITLEY       |           |                  |                  |                       |                    |                                        |                    | GMT CA 1         |  |
|-----------------------|------------------|-----------|------------------|------------------|-----------------------|--------------------|----------------------------------------|--------------------|------------------|--|
| Clubs                 |                  |           |                  |                  | Members               |                    |                                        |                    |                  |  |
| RESULTS FOR 2015-2016 |                  |           |                  |                  | RESULTS FOR 2015-2016 |                    |                                        |                    |                  |  |
| QUARTER               | NEW CLUB<br>GOAL | NEW CLUBS | DROPPED<br>CLUBS | NET<br>GAIN/LOSS | QUARTER               | NEW MEMBER<br>GOAL | CHARTER AND<br>NEW<br>MEMBERS<br>ADDED | DROPPED<br>MEMBERS | NET<br>GAIN/LOSS |  |
| JULY/AUG/SEPT         | 0                | 0         | 0                | 0                | JULY/AUG/SEPT         | 45                 | 42                                     | 40                 | 2                |  |
| OCT/NOV/DEC           | 0                | 0         | 0                | 0                | OCT/NOV/DEC           | 30                 | 64                                     | 53                 | 11               |  |
| JAN/FEB/MAR           | 1                | 1         | 0                | 1                | JAN/FEB/MAR           | 60                 | 79                                     | 46                 | 33               |  |
| APR/MAY/JUNE          | 0                | 0         | 0                | 0                | APR/MAY/JUNE          | 35                 | 0                                      | 0                  | 0                |  |

| DROPPED CLUBS: 0 |     | 58 CLUBS OF 118 ADDED 1 OR MORE | GENDER DISTRIBUTION   |                |    |
|------------------|-----|---------------------------------|-----------------------|----------------|----|
|                  |     | NEW MEMBERS                     | MALE                  | 1,632 (47.03%) |    |
|                  |     | 1                               | FEMALE                | 1,838 (52.97%) |    |
| DROPPED MEMBERS  |     |                                 |                       |                |    |
| DECEASED         | 25  | CLICK HERE FOR HEALTH           |                       |                |    |
| CLUB CANCELLED   | 0   | ASSESSMENT DATA                 | FAMILY UNIT MEMBERS   |                | 94 |
| OTHER            | 114 |                                 | HEAD OF HOUSEHOLD     | 46             |    |
| TOTAL            | 139 |                                 | NON-HEAD OF HOUSEHOLD |                |    |
|                  |     |                                 |                       |                |    |